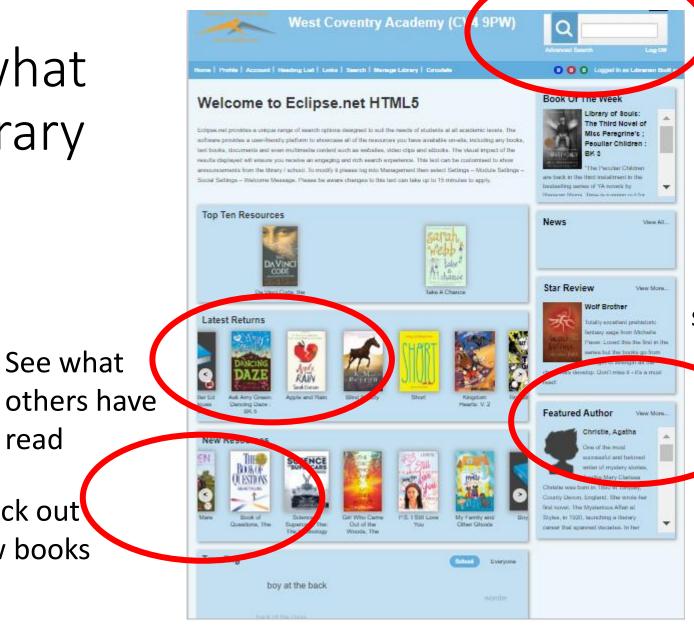

### Finding out what books the library has is easy!

See what

read

Check out

new books

Try something new

Search

title/author