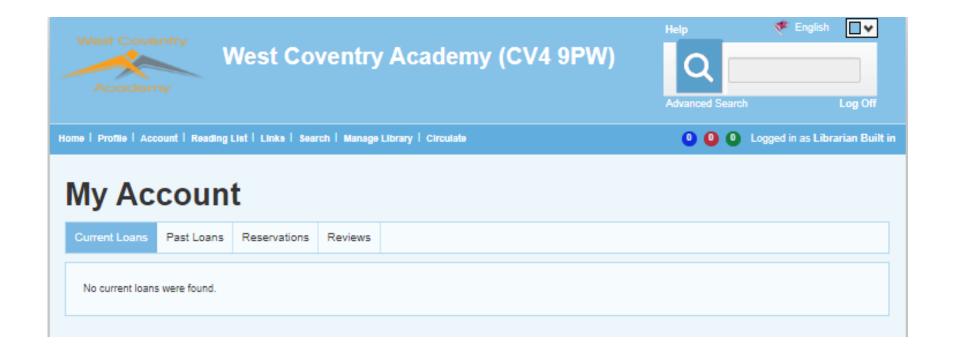

Check your account to see what you have loaned, what you have read and reserved.