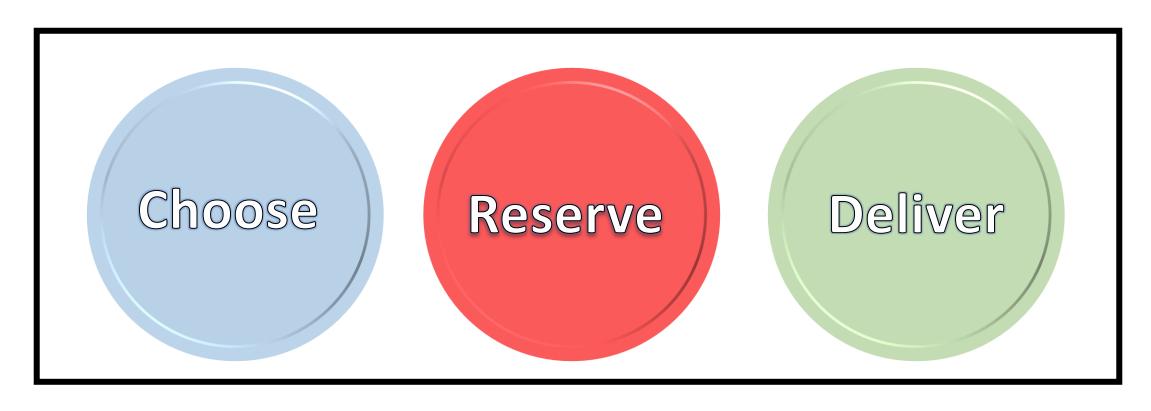

# Found a book you want to read? Press **RESERVE** – The librarians will deliver your book to your tutor room

Request it!

Receive it!

Read it!

Return it!