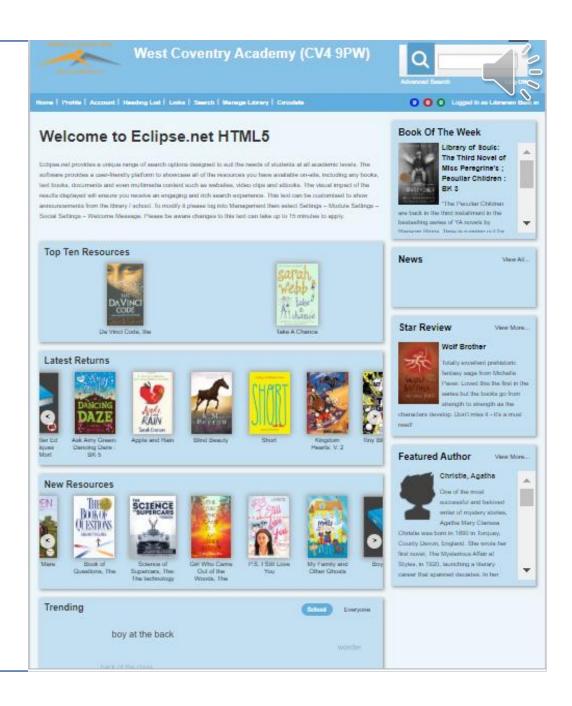

## WCA Library Welcomes you back!

As we find ways of making sure everyone can use the library safely....

We have come up with a few ideas

You can now access the library system to explore, choose and reserve books.

Check your account to see what you have loaned, what you have read and reserved.

### Finding out what books the library has is easy!

See what

read

Check out

new books

Try something new

Search

title/author

#### Select a book to:

- Find out more...
- Add to wish list...
- Write a review...
- → What is similar...
- → Similar authors...

# Found a book you want to read? Press **RESERVE** – The librarians will deliver your book to your tutor room

### Logging in is easy!

Type in your browser: u004889.microlibrarian.net

User Name: \*\*\*\*\* (Your library number)

Password: \*\*\*\*\* (Your library number)

You can change your password – but REMEMBER TO WRITE IT DOWN!