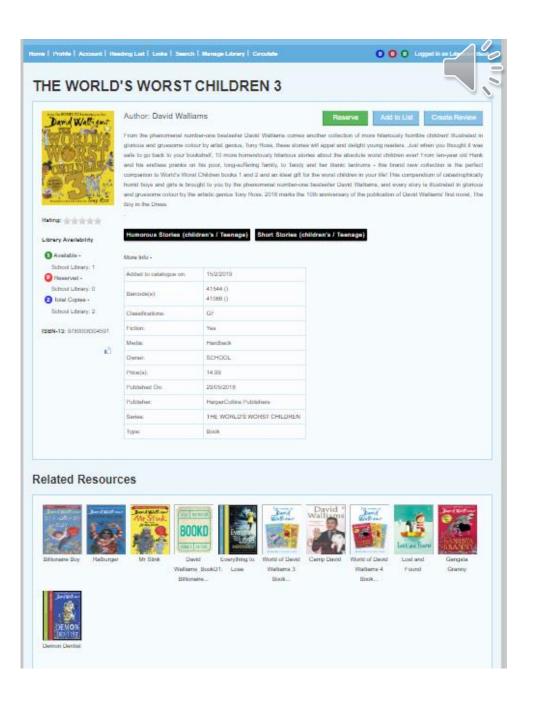

#### Select a book to:

- Find out more...
- Add to wish list...
- Write a review...
- → What is similar...
- → Similar authors...

# Found a book you want to read? Press **RESERVE** – The librarians will deliver your book to your tutor room